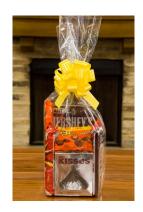

## CHOCOLATETOWN BOULEVARD CANDY TOWER.....\$30

**L # 2** 

This candy tower features a selection of King Size treats and two Giant Size chocolates with a colorful bow.

Contains: Hershey's Kisses Milk Chocolate Giant Candy, Hershey's Milk Chocolate Giant Candy Bar, Reese's Minis Milk Chocolate King Size Peanut Butter Cups, Reese's Nutrageous Milk Chocolate Peanut Butter King Size Candy Bar, Reese's Milk Chocolate King Size Peanut Butter Cups, Hershey's Special Dark Chocolate King Size Candy Bar, Whozeewhatzit Chocolate King Size Candy Bar

### COCOA AVENUE CANDY TOWER.....\$40

This candy tower contains a variety of King Size chocolates with three Giant Size treats, topped off with a colorful bow.

Contains: Hershey's Kisses Milk Chocolate Giant Candy, Hershey's Milk Chocolate Giant Candy Bar, Hershey's Special Dark Chocolate King Size Candy Bar, Hershey's Milk Chocolate with Almonds King Size Candy Bar, Hershey's Cookies 'N' Creme, King Size Candy Bar, Kit Kat® Big Kat Milk Chocolate King Size Candy Bar, Reese's Minis Milk Chocolate King Size Peanut Butter Cups, Reese's Milk Chocolate King Size Peanut Butter Cups, Hershey's Special Dark Chocolate King Size Candy Bar, Reese's Take5 Chocolate Peanut Butter King Size Candy Bar, Whozeewhatzit Chocolate King Size Candy Bar