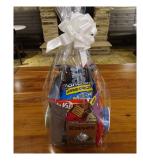

This basket contains several larger bags of wrapped chocolates as well as a Kit Kat® King Size Candy Bar treat, all nestled in a woven basket. All baskets are covered with a cellophane wrapper and topped with a colorful bow.

Contains: Hershey's Kisses Milk Chocolate Candy 10.8 oz bag, Hershey's Miniatures Assortment 32 oz bag, Reese's Milk Chocolate Peanut Butter Cup Miniatures 10.5 oz bag, Hershey's Nuggets Special Dark, Mildly Sweet Chocolate with Almonds Candy 10.1 oz bag, Kit Kat® Big Kat Milk Chocolate King Size Candy Bar