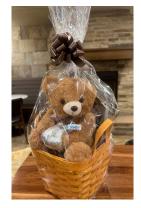

#### THE HOTEL HERSHEY PLUSH BASKET \$18

Perfect for the child (or child at heart) on a Hershey getaway! This basket contains a plush teddy bear and classic *Hershey's* bars with nostalgic wrappers harkening back to the Hotel's 1933 beginnings. The basket is finished off with a cellophane wrapper and topped with a colorful bow.

Contains: The Hotel Hershey teddy bear, Hershey's Milk Chocolate Candy Bar with nostalgia wrapper, Hershey's Milk Chocolate with Almonds Candy Bar with nostalgia wrapper

This gift set includes some of our most popular items for a luxurious treat inside and out: a Hershey's Milk Chocolate Giant Bar and a bottle of Cocoa Body Lotion and Cocoa Body Wash.