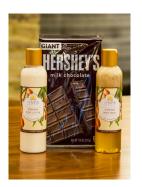

Contains: The Hotel Hershey teddy bear, Hershey's Milk Chocolate Candy Bar with nostalgia wrapper, Hershey's Milk Chocolate with Almonds Candy Bar with nostalgia wrapper

This gift set includes some of our most popular items for a luxurious treat inside and out: a Hershey's Milk Chocolate Giant Bar and a bottle of Cocoa Body Lotion and Cocoa Body Wash.

#### SIGNATURE SPA INDULGENCE GIFT SET.....\$85

Take your spa experience outside of the treatment room with this sumptuous gift set. Our Cocoa Body Scrub, Cocoa Body Wash and Cocoa Body Lotion are delivered in a basket perfect for gifting.