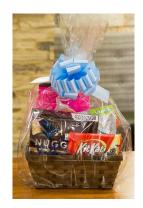

This basket contains several larger bags of wrapped chocolates as well as a Kit Kat® King Size Candy Bar treat, all nestled in a woven basket. All baskets are covered with a cellophane wrapper and topped with a colorful bow.

Contains: Hershey's Kisses Milk Chocolate Candy 10.8 oz bag, Hershey's Miniatures Assortment 32 oz bag, Reese's Milk Chocolate Peanut Butter Cup Miniatures 10.5 oz bag, Hershey's Nuggets Special Dark, Mildly Sweet Chocolate with Almonds Candy 10.1 oz bag, Kit Kat® Big Kat Milk Chocolate King Size Candy Bar