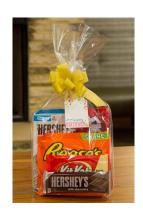

# HOTEL ROAD SPECIAL OCCASION TOWER.....\$22

This candy tower is the perfect choice for celebrating your special day during your stay with us. Customization options include special gift tags themed to your event that can be customized with a special message, your choice of metallic bow, and an optional balloon upgrade (see below).

Contains: Reese's Milk Chocolate Peanut Butter Cup Miniatures 10.5 oz bag, Hershey's Cookies 'N' Creme, Giant Candy Bar, Kit Kat® King Size Candy Bar, Hershey's Milk Chocolate King Size Candy Bar, Twizzlers Twists Strawberry Flavored King Size Candy