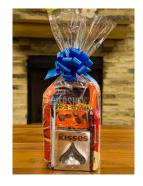

## CHOCOLATETOWN BOULEVARD CANDY TOWER.....\$30

**L # 2** 

This candy tower features a selection of King Size treats and two Giant Size chocolates with a colorful bow.

Contains: Hershey's Kisses Milk Chocolate Giant Candy, Hershey's Milk Chocolate Giant Candy Bar, Reese's Minis Milk Chocolate King Size Peanut Butter Cups, Reese's Nutrageous Milk Chocolate Peanut Butter King Size Candy Bar, Reese's Milk Chocolate King Size Peanut Butter Cups, Hershey's Special Dark Chocolate King Size Candy Bar, Whozeewhatzit Chocolate King Size Candy Bar

### COCOA AVENUE CANDY TOWER.....\$40

This candy tower contains a variety of King Size chocolates with three Giant Size treats, topped off with a colorful bow.

Contains: Hershey's Kisses Milk Chocolate Giant Candy, Hershey's Milk Chocolate Giant Candy Bar, Hershey's Special Dark Chocolate King Size Candy Bar, Hershey's Milk Chocolate with Almonds King Size Candy Bar, Hershey's Cookies 'N' Creme, King Size Candy Bar, Kit Kat® Big Kat Milk Chocolate King Size Candy Bar, Reese's Minis Milk Chocolate King Size Peanut Butter Cups, Reese's Milk Chocolate King Size Peanut Butter Cups, Hershey's Special Dark Chocolate King Size Candy Bar, Reese's Take5 Chocolate Peanut Butter King Size Candy Bar, Whozeewhatzit Chocolate King Size Candy Bar