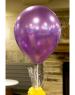

#### BALLOON UPGRADE \$3

Choose from an air-filled traditional latex balloon or a trio of metallic stars in assorted colors mounted on plastic dowels to insert into the top of your gift.