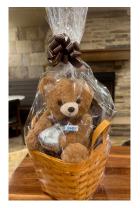

#### THE HOTEL HERSHEY PLUSH BASKET.....\$18

Perfect for the child (or child at heart) on a Hershey getaway! This basket contains a plush teddy bear and classic *Hershey's* bars with nostalgic wrappers harkening back to the Hotel's 1933 beginnings. The basket is finished off with a cellophane wrapper and topped with a colorful bow.

Contains: The Hotel Hershey teddy bear, Hershey's Milk Chocolate Candy Bar with nostalgia wrapper, Hershey's Milk Chocolate with Almonds Candy Bar with nostalgia wrapper