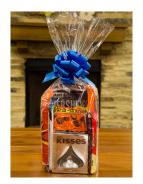

## CHOCOLATETOWN BOULEVARD CANDY TOWER.....\$30

**८**⊕≗

This candy tower features a selection of King Size treats and two Giant Size chocolates with a colorful bow.

Contains: Hershey's Kisses Milk Chocolate Giant Candy, Hershey's Milk Chocolate Giant Candy Bar, Reese's Minis Milk Chocolate King Size Peanut Butter Cups, Reese's Nutrageous Milk Chocolate Peanut Butter King Size Candy Bar, Reese's Milk Chocolate King Size Peanut Butter Cups, Hershey's Special Dark Chocolate King Size Candy Bar, Whozeewhatzit Chocolate King Size Candy Bar

## COCOA AVENUE CANDY TOWER.....\$40

**८**⊕**≗** 

This candy tower contains a variety of King Size chocolates with three Giant Size treats, topped off with a colorful bow.

Contains: Hershey's Kisses Milk Chocolate Giant Candy, Hershey's Milk Chocolate Giant Candy Bar, Hershey's Special Dark Chocolate King Size Candy Bar, Hershey's Milk Chocolate with Almonds King Size Candy Bar, Hershey's Cookies 'N' Creme, King Size Candy Bar, Kit Kat® Big Kat Milk Chocolate King Size Candy Bar, Reese's Minis Milk Chocolate King Size Peanut Butter Cups, Reese's Milk Chocolate King Size Peanut Butter Cups, Hershey's Special Dark Chocolate King Size Candy Bar, Reese's Take5 Chocolate Peanut Butter King Size Candy Bar, Whozeewhatzit Chocolate King Size Candy Bar