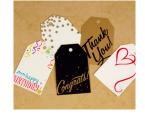

#### GIFT TAG UPGRADE \$2

Upgrade your everyday basket or tower with a personalized gift tag. Various occasions and styles are available and personalized messages can be added upon request. Photos here are representative only and exact styles pictured may not be available. A gift tag is included with the Hotel Road Special Occasion Tower.