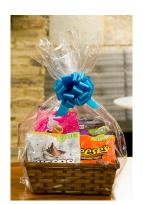

#### MANSION ROAD CANDY BASKET \$60

**L # 2** 

This basket contains several larger bags of wrapped chocolates as well as a *Kit Kat*® King Size Candy Bar treat, all nestled in a woven basket. All baskets are covered with a cellophane wrapper and topped with a colorful bow.

Contains: Hershey's Kisses Milk Chocolate Candy 10.8 oz bag, Hershey's Miniatures Assortment 32 oz bag, Reese's Milk Chocolate Peanut Butter Cup Miniatures 10.5 oz bag, Hershev's Nuggets Special Dark, Mildly Sweet Chocolate with Almonds Candy 10.1 oz bag, Kit Kat® Big Kat Milk Chocolate King Size Candy Bar