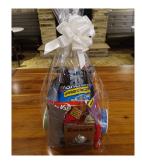

#### MANSION ROAD CANDY BASKET \$60

**L # 2** 

This basket contains several larger bags of wrapped chocolates as well as a *Kit Kat*® King Size Candy Bar treat, all nestled in a woven basket. All baskets are covered with a cellophane wrapper and topped with a colorful bow.

Contains: Hershey's Kisses Milk Chocolate Candy 10.8 oz bag, Hershey's Miniatures Assortment 32 oz bag, Reese's Milk Chocolate Peanut Butter Cup Miniatures 10.5 oz bag, Hershev's Nuggets Special Dark, Mildly Sweet Chocolate with Almonds Candy 10.1 oz bag, Kit Kat® Big Kat Milk Chocolate King Size Candy Bar