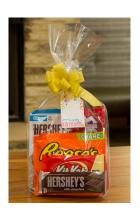

# HOTEL ROAD SPECIAL OCCASION TOWER.....\$22

This candy tower is the perfect choice for celebrating your special day during your stay with us. Customization options include special gift tags themed to your event that can be customized with a special message, your choice of metallic bow, and an optional balloon upgrade (see below).

Contains: Reese's Milk Chocolate Peanut Butter Cup Miniatures 10.5 oz bag, Hershey's Cookies 'N' Creme, Giant Candy Bar, Kit Kat® King Size Candy Bar, Hershey's Milk Chocolate King Size Candy Bar, Twizzlers Twists Strawberry Flavored King Size Candy