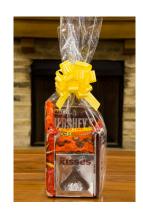

## CHOCOLATETOWN BOULEVARD CANDY TOWER.....\$30

**८**⊕≗

This candy tower features a selection of King Size treats and two Giant Size chocolates with a colorful bow.

Contains: Hershey's Kisses Milk Chocolate Giant Candy, Hershey's Milk Chocolate Giant Candy Bar, Reese's Minis Milk Chocolate King Size Peanut Butter Cups, Reese's Nutrageous Milk Chocolate Peanut Butter King Size Candy Bar, Reese's Milk Chocolate King Size Peanut Butter Cups, Hershey's Special Dark Chocolate King Size Candy Bar, Whozeewhatzit Chocolate King Size Candy Bar

## COCOA AVENUE CANDY TOWER.....\$40

**८**⊕**≗** 

This candy tower contains a variety of King Size chocolates with three Giant Size treats, topped off with a colorful bow.

Contains: Hershey's Kisses Milk Chocolate Giant Candy, Hershey's Milk Chocolate Giant Candy Bar, Hershey's Special Dark Chocolate King Size Candy Bar, Hershey's Milk Chocolate with Almonds King Size Candy Bar, Hershey's Cookies 'N' Creme, King Size Candy Bar, Kit Kat® Big Kat Milk Chocolate King Size Candy Bar, Reese's Minis Milk Chocolate King Size Peanut Butter Cups, Reese's Milk Chocolate King Size Peanut Butter Cups, Hershey's Special Dark Chocolate King Size Candy Bar, Reese's Take5 Chocolate Peanut Butter King Size Candy Bar, Whozeewhatzit Chocolate King Size Candy Bar