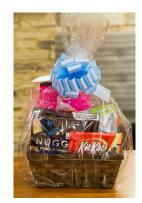

#### MANSION ROAD CANDY BASKET \$60

**L # 2** 

This basket contains several larger bags of wrapped chocolates as well as a *Kit Kat*® King Size Candy Bar treat, all nestled in a woven basket. All baskets are covered with a cellophane wrapper and topped with a colorful bow.

Contains: Hershey's Kisses Milk Chocolate Candy 10.8 oz bag, Hershey's Miniatures Assortment 32 oz bag, Reese's Milk Chocolate Peanut Butter Cup Miniatures 10.5 oz bag, Hershev's Nuggets Special Dark, Mildly Sweet Chocolate with Almonds Candy 10.1 oz bag, Kit Kat® Big Kat Milk Chocolate King Size Candy Bar