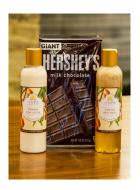

#### MANSION ROAD CANDY BASKET \$60

**L # 2** 

This basket contains several larger bags of wrapped chocolates as well as a *Kit Kat*® King Size Candy Bar treat, all nestled in a woven basket. All baskets are covered with a cellophane wrapper and topped with a colorful bow.

Contains: Hershey's Kisses Milk Chocolate Candy 10.8 oz bag, Hershey's Miniatures Assortment 32 oz bag, Reese's Milk Chocolate Peanut Butter Cup Miniatures 10.5 oz bag, Hershev's Nuggets Special Dark, Mildly Sweet Chocolate with Almonds Candy 10.1 oz bag, Kit Kat® Big Kat Milk Chocolate King Size Candy Bar