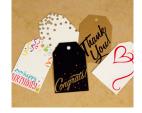

#### GIFT TAG UPGRADE \$2

Upgrade your everyday basket or tower with a personalized gift tag. Various occasions and styles are available and personalized messages can be added upon request. Photos here are representative only and exact styles pictured may not be available. A gift tag is included with the Hotel Road Special Occasion Tower.