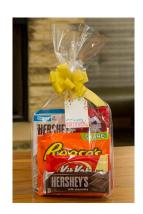

# HOTEL ROAD SPECIAL OCCASION TOWER.....\$22

This candy tower is the perfect choice for celebrating your special day during your stay with us. Customization options include special gift tags themed to your event that can be customized with a special message, your choice of metallic bow, and an optional balloon upgrade (see below).

Contains: Reese's Milk Chocolate Peanut Butter Cup Miniatures 10.5 oz bag, Hershey's Cookies 'N' Creme, Giant Candy Bar, Kit Kat® King Size Candy Bar, Hershey's Milk Chocolate King Size Candy Bar, Twizzlers Twists Strawberry Flavored King Size Candy