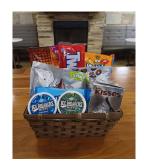

NO NUT TOWER.....\$40

Contains: Jolly Rancher Original Flavors Hard Candy 7 oz bag, Twizzlers Gummies Original Flavors Candy 7 oz bag, Twizzlers Twists Chocolate Flavored Candy 12 oz bag, Ice Breakers Coolmint Sugar Free Mints, Ice Breakers Spearmint Sugar Free Mints, Hershey's Kisses Milk Chocolate Giant Candy, York Minis Dark Chocolate Peppermint Patties 7.6 oz bag, Kit Kat® Big Kat Milk Chocolate King Size Candy Bar

NO NUT BASKET \$60

Contains: Twizzlers Twists Strawberry Favored King Size Candy, Ice Breakers Coolmint Sugar Free Mints, Ice Breakers Spearmint Sugar Free Mints, Hershey's Kisses Milk Chocolate Giant Candy, Jolly Rancher Bites, Watermelon, Green Apple and Cherry Filled Gummies King Size Candy, Jolly Rancher Fruity Bash Hard Candy 13 oz bag, York Minis Dark Chocolate Peppermint Patties 7.6 oz bag, Rolo® Creamy Caramels in Rich Chocolate Candy 35.6 oz pack, Hershey's Kisses Milk Chocolate Candy 10.8 oz bag