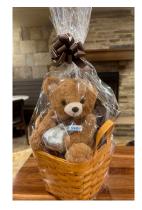

## PLUSH BASKET \$32

**L # 2** 

Perfect for the child (or child at heart) on a Hershey getaway! This basket contains a plush teddy bear and classic *Hershey's* bars with nostalgic wrappers harkening back to the Hotel's 1933 beginnings. The basket is finished off with a cellophane wrapper and topped with a colorful bow.

Contains: The Hotel Hershey teddy bear, Hershey's Milk Chocolate Candy Bar with nostalgia wrapper, Hershey's Milk Chocolate with Almonds Candy Bar with nostalgia wrapper

This gift set includes some of our most popular items for a luxurious treat inside and out: a Hershey's Milk Chocolate Giant Bar and a bottle of Cocoa Body Lotion and Cocoa Body Wash.