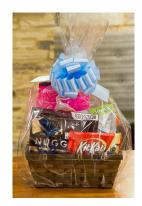

This basket contains several larger bags of wrapped chocolates as well as a Kit Kat® King Size Candy Bar treat, all nestled in a woven basket. All baskets are covered with a cellophane wrapper and topped with a colorful bow.

Contains: Hershey's Kisses Milk Chocolate Candy 10.8 oz bag, Hershey's Miniatures Assortment 32 oz bag, Reese's Milk Chocolate Peanut Butter Cup Miniatures 10.5 oz bag, Hershey's Nuggets Special Dark, Mildly Sweet Chocolate with Almonds Candy 10.1 oz bag, Kit Kat® Big Kat Milk Chocolate King Size Candy Bar