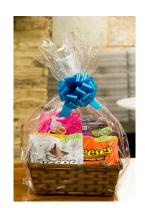

## HERSHEYPARK® DRIVE CANDY BASKET.....\$80

Our largest candy basket contains a wide range of some of *Hershey's* most popular treats, including both bags of individually wrapped treats as well as Giant bars...perfect for snacking in your room as well as taking with you during your Hershey adventures! All baskets are covered with a cellophane wrapper and topped with a colorful bow.

Contains: Hershey's Kisses Milk Chocolate Candy 10.8 oz bag, Hershey Kisses Special Dark Chocolate Mildly Sweet Chocolate Candy 10 oz bag, Hershey's Miniatures Assortment 32 oz bag, Hershey's Miniatures Assortment 10.4 oz bag, Reese's Milk Chocolate Peanut Butter Cup Miniatures 10.5 oz bag, Hershey's Milk Chocolate with Almonds Giant Candy Bar, Hershey's Milk Chocolate Giant Candy Bar, Hershey's Special Dark Chocolate Mildly Sweet Chocolate Giant Candy Bar, Symphony Milk Chocolate with Almonds & Toffee Giant Candy Bar