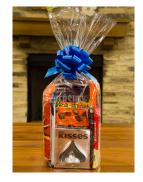

# HOTEL ROAD SPECIAL OCCASION TOWER.....\$22

This candy tower is the perfect choice for celebrating your special day during your stay with us. Customization options include special gift tags themed to your event that can be customized with a special message, your choice of metallic bow, and an optional balloon upgrade (see below).

Contains: Reese's Milk Chocolate Peanut Butter Cup Miniatures 10.5 oz bag, Hershey's Cookies 'N' Creme, Giant Candy Bar, Kit Kat® King Size Candy Bar, Hershey's Milk Chocolate King Size Candy Bar, Twizzlers Twists Strawberry Flavored King Size Candy