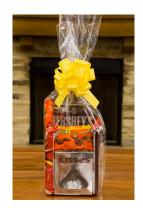

## CHOCOLATETOWN BOULEVARD CANDY TOWER.....\$30

**L # L** 

This candy tower features a selection of King Size treats and two Giant Size chocolates with a colorful bow.

Contains: Hershey's Kisses Milk Chocolate Giant Candy, Hershey's Milk Chocolate Giant Candy Bar, Reese's Minis Milk Chocolate King Size Peanut Butter Cups, Reese's Nutrageous Milk Chocolate Peanut Butter King Size Candy Bar, Reese's Milk Chocolate King Size Peanut Butter Cups, Hershey's Special Dark Chocolate King Size Candy Bar, Whozeewhatzit Chocolate King Size Candy Bar