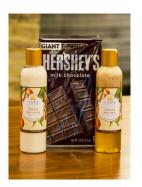

Contains: The Hotel Hershey teddy bear, Hershey's Milk Chocolate Candy Bar with nostalgia wrapper, Hershey's Milk Chocolate with Almonds Candy Bar with nostalgia wrapper

This gift set includes some of our most popular items for a luxurious treat inside and out: a Hershey's Milk Chocolate Giant Bar and a bottle of Cocoa Body Lotion and Cocoa Body Wash.