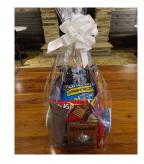

## HERSHEYPARK® DRIVE CANDY BASKET.....\$80

Our largest candy basket contains a wide range of some of *Hershey's* most popular treats, including both bags of individually wrapped treats as well as Giant bars...perfect for snacking in your room as well as taking with you during your Hershey adventures! All baskets are covered with a cellophane wrapper and topped with a colorful bow.

Contains: Hershey's Kisses Milk Chocolate Candy 10.8 oz bag, Hershey Kisses Special Dark Chocolate Mildly Sweet Chocolate Candy 10 oz bag, Hershey's Miniatures Assortment 32 oz bag, Hershey's Miniatures Assortment 10.4 oz bag, Reese's Milk Chocolate Peanut Butter Cup Miniatures 10.5 oz bag, Hershey's Milk Chocolate with Almonds Giant Candy Bar, Hershey's Milk Chocolate Giant Candy Bar, Hershey's Special Dark Chocolate Mildly Sweet Chocolate Giant Candy Bar, Symphony Milk Chocolate with Almonds & Toffee Giant Candy Bar