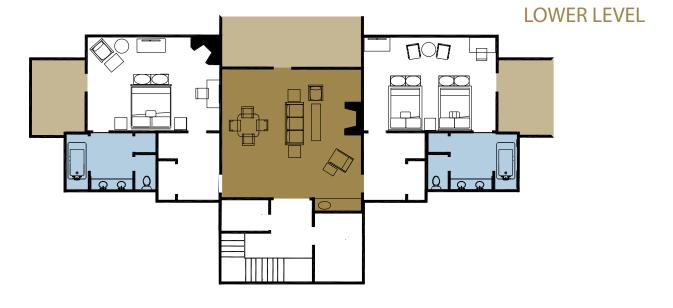

## 6-ROOM VILLA FLOOR PLAN

525 square feet per room

Marble bathrooms

Native stone hearths

Multi-functional great room

Rain forest shower head & soaking tub

Cathedral ceilings

Exterior porch

Wet bar with refrigerator

Hershey's Kisses® at turndown

Entrance

\*Common area available when entire villa is rented by single party.