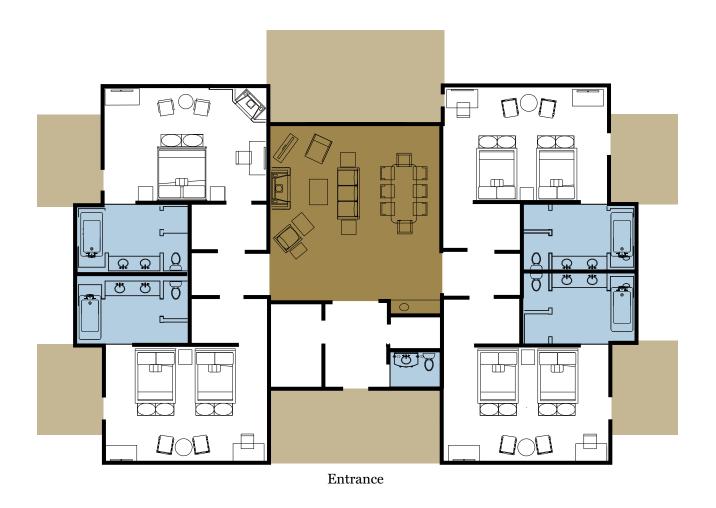

## 4-ROOM VILLA FLOOR PLAN

525 square feet per room

Marble bathrooms

Native stone hearths

Multi-functional great room

Rain forest shower head & soaking tub

Cathedral ceilings

Exterior porch

Wet bar with refrigerator

Hershey's Kisses® at turndown

\*Common area available when entire villa is rented by single party.