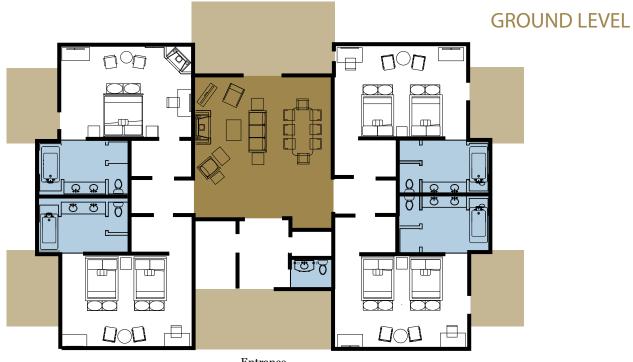

## 6-ROOM VILLA FLOOR PLAN

525 square feet per room

Marble bathrooms

Native stone hearths

Multi-functional great room

Rain forest shower head & soaking tub

Cathedral ceilings

Exterior porch

Wet bar with refrigerator

Hershey's Kisses® at turndown

Entrance

\*Common area available when entire villa is rented by single party.